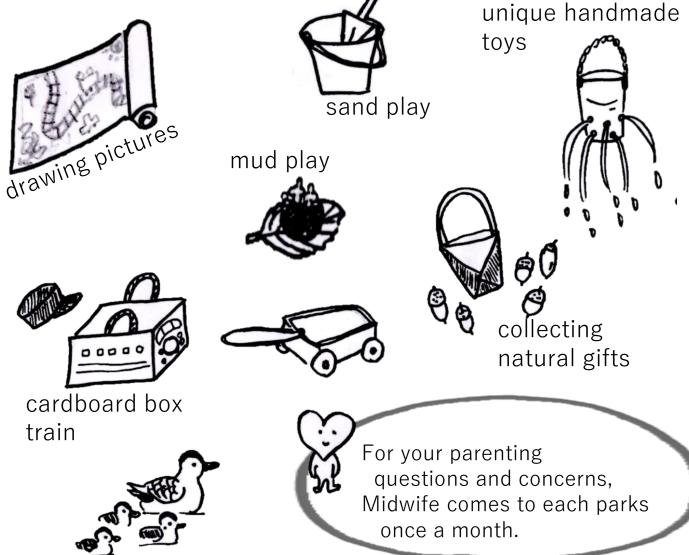

## Let's challenge how to play!!

With natural gifts like Acorns and Pine corns, wild flower, small insects and wild birds, Let's go find them!!

The Adults who are called playleaders watch over so that children can play lively and safety. We may be closed due to bad weather. (We inform you by HP)