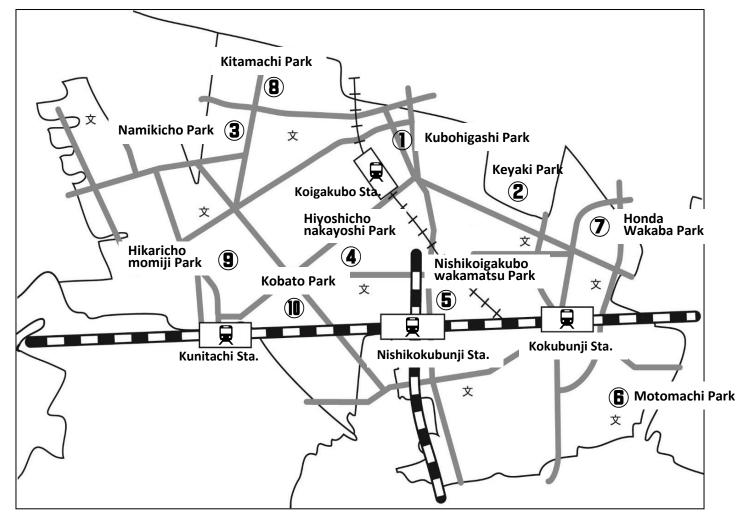

Our holiday is national holiday and during elementary school spring, summer , winter long vacations.

| Location<br>Parks in Kokubunji |                                  | Address                             | Days<br>of the<br>week | hours                      | The date which Midwife<br>is in |
|--------------------------------|----------------------------------|-------------------------------------|------------------------|----------------------------|---------------------------------|
| 1                              | Kubohigashi Park                 | Higashitokura 2-19-1                | Wed.                   | 10:00~12:00<br>13:30~17:00 | Third Wed.10:00~11:00           |
| 2                              | Keyaki Park                      | Kodaira City<br>jyosuihoncho 6-22-2 |                        |                            | Third Wed.11:00~12:00           |
| 3                              | Namikicho Park                   | Namikicho 3-2-10                    |                        |                            | First Wed.10:00~11:00           |
| 4                              | Hiyoshicho<br>nakayoshi Park     | Hiyoshicho 3-10-3                   |                        |                            | First Wed.11:00~12:00           |
| 5                              | Nishikoigakubo<br>wakamatsu Park | Nishikoigakubo<br>1-31-7            |                        |                            | Second Wed.10:00~11:00          |
| 6                              | Motomachi Park                   | Higashimotomachi<br>1-34-3          |                        |                            | Second Wed.11:00~12:00          |
| Ø                              | Honda<br>Wakaba Park             | Honda 5-20-9                        | Tue.                   | 10:00~12:00                | Third Tue.10:00~11:00           |
| 8                              | Kitamachi Park                   | Kitamachi 5-24-6                    |                        |                            | Third Tue.11:00~12:00           |
| 9                              | Hikaricho<br>momiji Park         | Hikaricho 1-15-4                    | Fri.                   | 10:00~12:00                | Second Fri.10:00~11:00          |
| 1                              | Kobato Park                      | Hiyoshicho 2-8-14                   |                        |                            | Second Fri.11:00~12:00          |